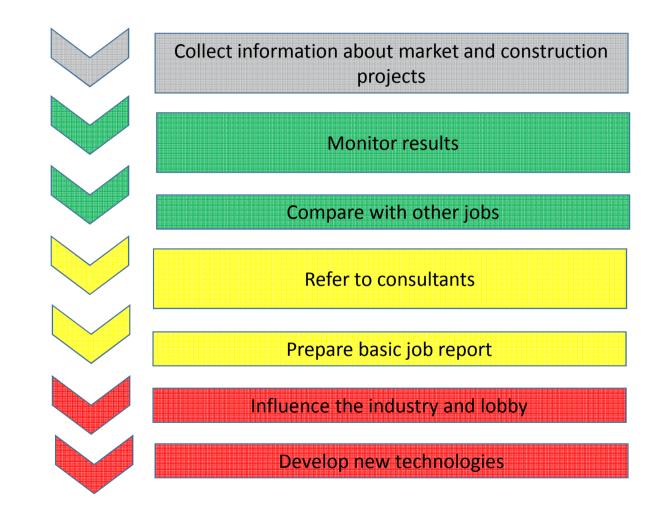

#### AVEMENT PRESERVATION & RECYCLING SUMMIT

 Close contact to experts and consultants on the market

- Active member in trade associations, collect information about market and construction projects
- Support and counsel authorities as well as administrations

#### AVEMENT PRESERVATION & RECYCLING SUMMIT

Participation at conferences and seminars to extend its popularity
 Presentation and demonstration of the technology

Bundesministerium für Bildung und Forschung