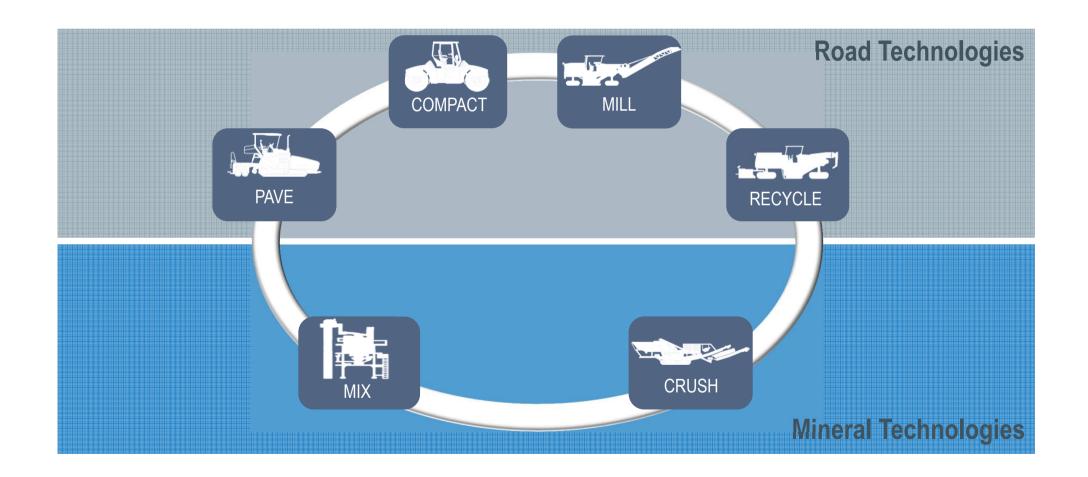

# Cold recycling is an international proven road building technology since 25 years