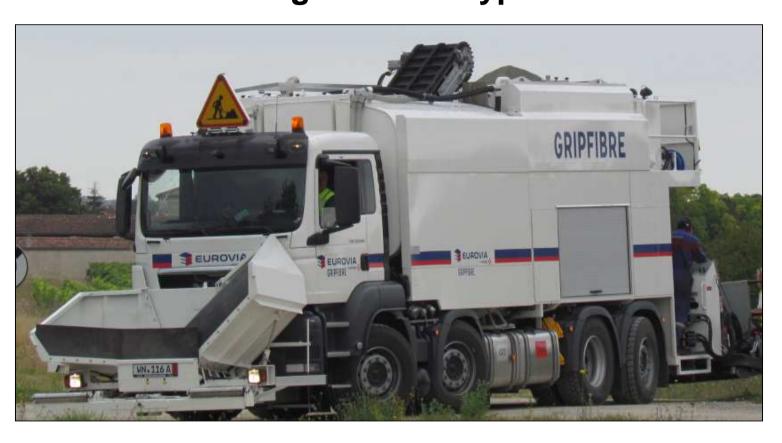

#### Micro Surfacing machine Type SMSL 8000

PPRS Paris 2015 – How to perform in niche markets!

### Micro Surfacing machine Type SMSL 8000

PPRS Paris 2015 – How to perform in niche markets!