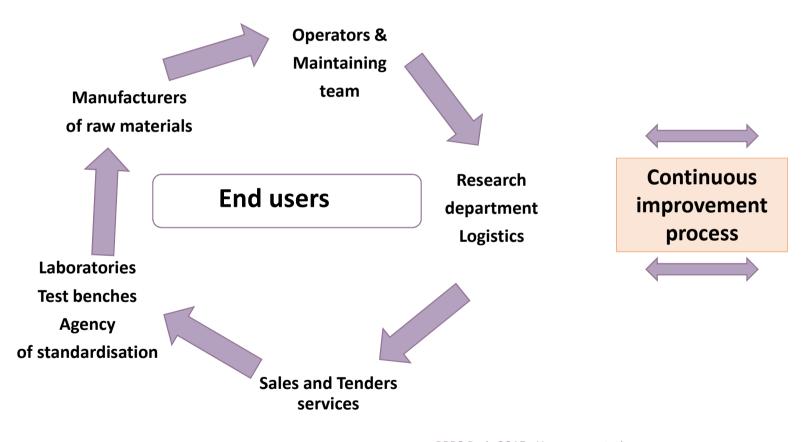

s
- Cold asphalt
- Emulsion Bituminous mix
- Sealing of asphalt and concrete surfaces
- Spraying and services around asphalt applications





#### **Situation:**

- Situated near Stuttgart, Germany
- Number of employees: 60 persons
- Present in 26 countries: 4 continents
- Turnover: 15 million euros
- Production of 150 machines / year
- Investment in development and research5 % of the turnover / year

#### **Strong innovation capacities**

- Close proximity to operators
- Ability to listen and learn



- Manufacturer
- **Equipment**

Open-mindedness

Optimisation

- Short reaction time
- Very flexible production systems

- Ability to take risks
- Create opportunities
- Provide resources

PPRS Paris 2015 – How to perform in niche markets!

#### **Constant interaction with the customers**





#### Micro Surfacing machine Type SMSL 8000



PPRS Paris 2015 – How to perform in niche markets!

### Micro Surfacing machine Type SMSL 8000



PPRS Paris 2015 – How to perform in niche markets!

#### Meet the new expectations of urban mobility



## Paris 2014: Corrective maintenance of roads – elimination of hazards to cycles and scooters On site production of asphalt coatings in urban areas with an minimal disruption to live traffic









**Cracks** 



**Potholes** 

Joint seals

PPRS Paris 2015 – How to perform in niche markets!

## Casablanca 2014: Opening, laying and closing of trenches for optical fibers in one single step! On site production of asphalt coatings to cover mini-trenches







PPRS Paris 2015 – How to perform in niche markets!

#### schäfer-technic wants to s