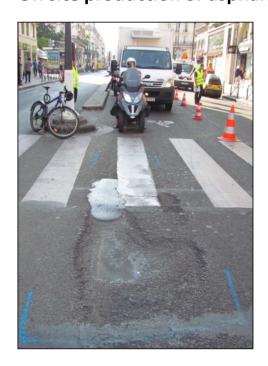

## Paris 2014: Corrective maintenance of roads – elimination of hazards to cycles and scooters On site production of asphalt coatings in urban areas with an minimal disruption to live traffic

**Cracks** 

**Potholes** 

Joint seals

PPRS Paris 2015 – How to perform in niche markets!