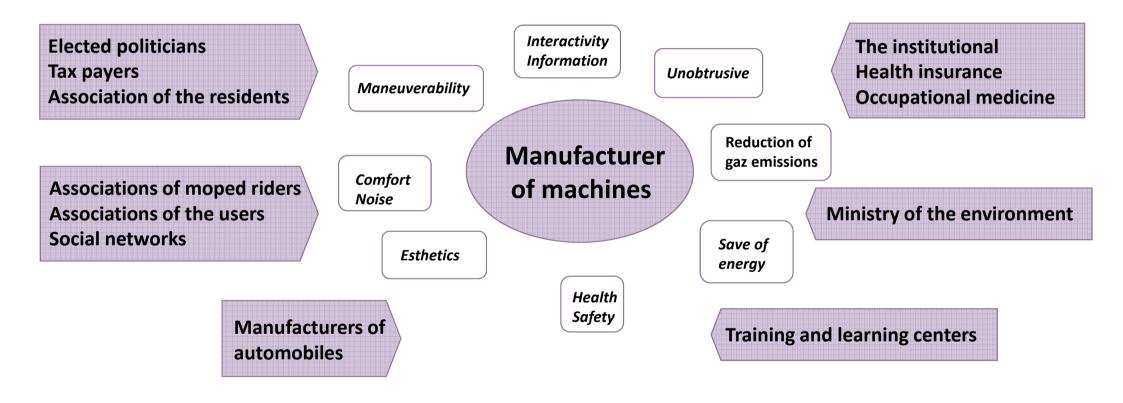

untries: 4 continents
- Turnover: 15 million euros
- Production of 150 machines / year
- Investment in development and research5 % of the turnover / year

#### **Strong innovation capacities**

- Close proximity to operators
- Ability to listen and learn



- Manufacturer
- **Equipment**

Open-mindedness

Optimisation

- Short reaction time
- Very flexible production systems

- Ability to take risks
- Create opportunities
- Provide resources

PPRS Paris 2015 – How to perform in niche markets!

#### **Constant interaction with the customers**





#### Micro Surfacing machine Type SMSL 8000



PPRS Paris 2015 – How to perform in niche markets!

### Micro Surfacing machine Type SMSL 8000



PPRS Paris 2015 – How to perform in niche markets!

#### Meet the new expectations of urban mobility



## Paris 2014: Corrective maintenance of roads – elimination of hazards to cycles and scooters On site production of asphalt coatings in urban areas with an minimal disruption to live traffic









**Cracks** 



**Potholes** 

Joint seals

PPRS Paris 2015 – How to perform in niche markets!

## Casablanca 2014: Opening, laying and closing of trenches for optical fibers in one single step! On site production of asphalt coatings to cover mini-trenches







PPRS Paris 2015 – How to perform in niche markets!

#### schäfer-technic wants to share with you:

- its focus for energy-efficient technologies
- its contribution to the emergence of new performance indicators
- its spirit of curiosity for maintenance machines and their technological potential
- its knowledge being shared with all