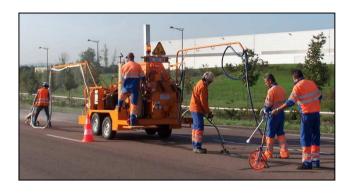

# The ways to perform in niche markets!



Jean-François
Hamon
schäfer-technic gmbh





#### schäfer-technic: a family business (5th generation)

#### **Activity areas:**

- Surface treatments, surface-dressing
- Thin layer courses cold applied, micro-seals
- Cold asphalt
- Emulsion Bituminous mix
- Sealing of asphalt and concrete surfaces
- Spraying and services around asphalt applications





#### **Situation:**

- Situated near Stuttgart, Germany
- Number of employees: 60 persons
- Present in 26 countries: 4 continents
- Turnover: 15 million euros
- Production of 150 machines / year
- Investment in development and research5 % of the turnover / year

#### **Strong innovation capacities**

- Close proximity to operators
- Ability to listen and learn



- Manufacturer
- **Equipment**

Open-mindedness

Optimisation

- Short reaction time
- Very flexible production systems

- Ability to take risks
- Create opportunities
- Provide resources

PPRS Paris 2015 – How to perform in niche markets!

#### **Constant interaction with the customers**





#### Micro Surfacing machine Type SMSL 8000



PPRS Paris 2015 – How to perform in niche markets!

### Micro Surfacing machine Type SMSL 8000



PPRS Paris 2015 – How to perform in niche markets!

#### Meet the new expectations of urban mobility



## Paris 2014: Corrective maintenance of roads – elimination of hazards to cycles and scooters On site production of asphalt coatings in urban areas with an minimal disruption to live traffic









**Cracks** 



**Potholes** 

Joint seals

PPRS Paris