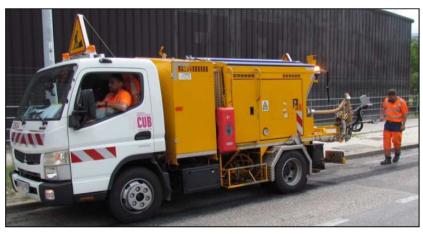

#### Micro Surfacing machine Type SMSL 8000

PPRS Paris 2015 – How to perform in niche markets!

### Micro Surfacing machine Type SMSL 8000

PPRS Paris 2015 – How to perform in niche markets!