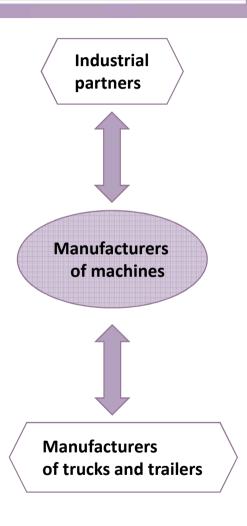

#### **Strong innovation capacities**

- Close proximity to operators
- Ability to listen and learn

- Manufacturer
- **Equipment**

Open-mindedness

Optimisation

- Short reaction time
- Very flexible production systems

- Ability to take risks
- Create opportunities
- Provide resources

PPRS Paris 2015 – How to perform in niche markets!

#### **Constant interaction with the customers**