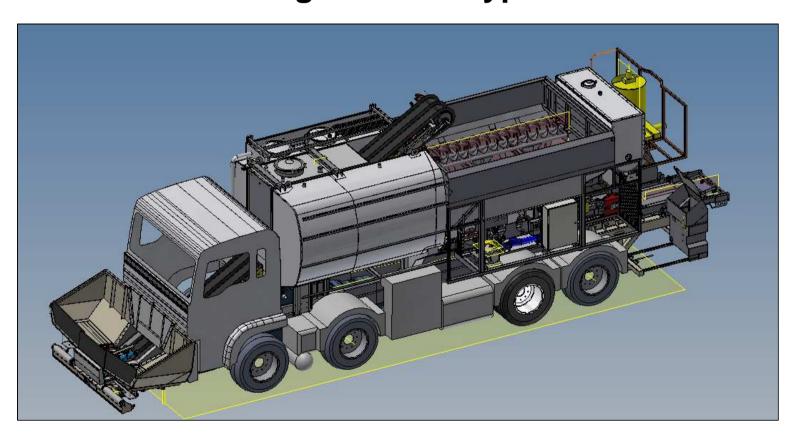

#### Micro Surfacing machine Type SMSL 8000

PPRS Paris 2015 – How to perform in niche markets!

### Micro Surfacing machine Type SMSL 8000

PPRS Paris 2015 – How to perform in niche markets!