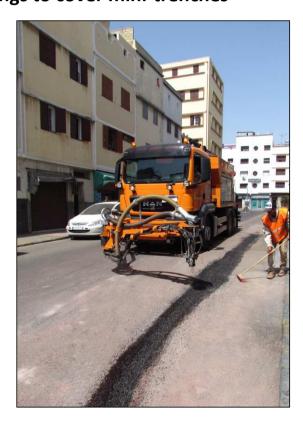

## Casablanca 2014: Opening, laying and closing of trenches for optical fibers in one single step! On site production of asphalt coatings to cover mini-trenches

PPRS Paris 2015 – How to perform in niche markets!