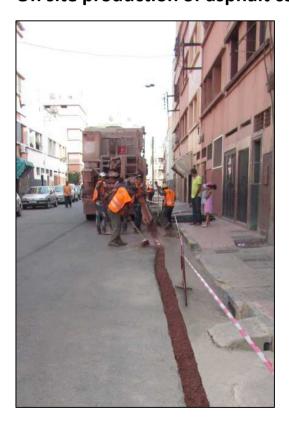

## Casablanca 2014: Opening, laying and closing of trenches for optical fibers in one single step! On site production of asphalt coatings to cover mini-trenches

PPRS Paris 2015 – How to perform in niche markets!